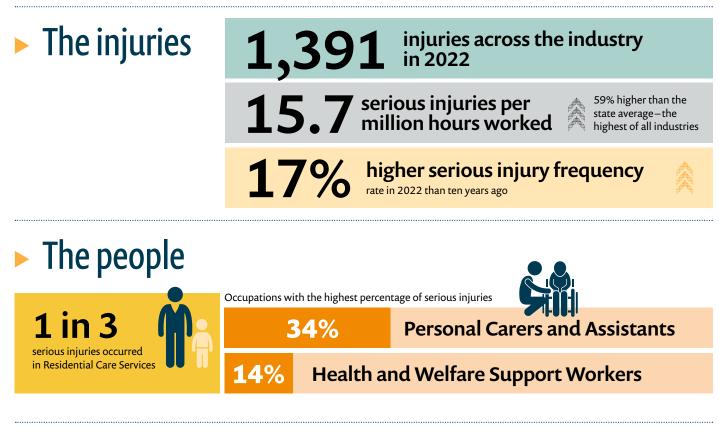

## HEALTH CARE AND SOCIAL ASSISTANCE

## The workforce

This industry covers a wide range of activities, separated into eight groups. The three largest employing groups are:

- 1. Other Social Assistance Services
- 2. Hospitals
- 3. Residential Care Services



## The causes



Work Safe

NOTK

An initiative of the WorkCover Tasmania Board delivered by WorkSafe Tasmania

DISCLAIMER: The information provided herein was believed correct at the time of publication. The information is made available for general information only and should not be taken as a substitute for professional advice. Published May 2023.