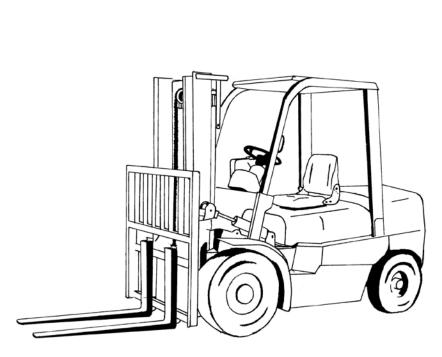

## Forklift Truck – LF

Forklift truck (non-counter balanced type)

The scope for this licence class covers the operation of forklift trucks.

A forklift truck is a powered industrial truck equipped with lifting media made up of a mast and an elevating load carriage to which is attached a pair of fork arms or other arms that can be raised 900mm or more above the ground but does not include a pedestrian-operated truck or a pallet truck.

Forklift trucks are used to lift and transport materials and can be powered by electric motors or internal combustion engines running on petrol, diesel or LPG fuels.

This licence class does not include order-picking forklift trucks.